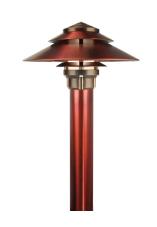

### **CYRANOS**

#### BLD651122

The Cyranos series of LED Bollards is the latest addition to our growing line of innovative and exquisite area light luminaires. Ideal for illuminating small pathways, small driveways, and intimate outdoor spaces.

- Field Serviceable LED module
- •Solid brass and copper construction
- •Ideal for small pathways and small driveways