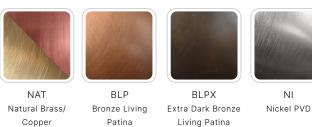

#### AVAILABLE FINISHES:

#### CONFIGURATOR:

| FIXTURE DIMENSIONS | W8" x H25"                         |
|--------------------|------------------------------------|
| LIGHT SOURCE       | Integrated LED                     |
| COLOR TEMPERATURES | 2700K, 3000K                       |
| WATTAGES           | 10W, 15W                           |
| CRI (RA)           | 80 CRI                             |
| VOLTAGE            | 12V                                |
| DELIVERED LUMENS   | 350lm (3000K)                      |
| DIMMABLE           | Yes, Dim to <10% via Transformer   |
| DRIVER             | Yes, 12V Integral Constant Current |
| TRANSFORMER        | No, 12V AC/DC Transformer Required |
| MOUNT              | Yes, Included 1/2" NPS Adapter     |
| GROUND STAKE       | Yes, Included MGS001612            |
| FINISH             | Included Natural                   |
| MATERIAL           | Brass & Copper                     |
| WIRE LENGTH        | 24"                                |
| LOCATION           | Exterior Wet                       |
| CERTIFICATIONS     | UL, IP66, IP67, Dark Sky           |