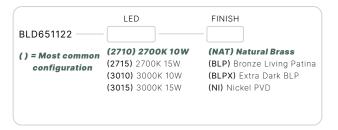

#### BLD651122

The Cyranos series of LED Bollards is the latest addition to our growing line of innovative and exquisite area light luminaires. Ideal for illuminating small pathways, small driveways, and intimate outdoor spaces.

#### CONFIGURATOR:

| FIXTURE DIMENSIONS | W8" x H25"                         |
|--------------------|------------------------------------|
| LIGHT SOURCE       | Integrated LED                     |
| COLOR TEMPERATURES | 2700K, 3000K                       |
| WATTAGES           | 10W, 15W                           |
| CRI (RA)           | 80 CRI                             |
| VOLTAGE            | 12V                                |
| DELIVERED LUMENS   | 350lm (3000K)                      |
| DIMMABLE           | Yes, Dim to <10% via Transformer   |
| DRIVER             | Yes, 12V Integral Constant Current |
| TRANSFORMER        | No, 12V AC/DC Transformer Required |
| MOUNT              | Yes, Included 1/2" NPS Adapter     |
| GROUND STAKE       | Yes, Included MGS001612            |
| FINISH             | Included Natural                   |
| MATERIAL           | Brass & Copper                     |
| WIRE LENGTH        | 24"                                |
| LOCATION           | Exterior Wet                       |
| CERTIFICATIONS     | UL, IP66, IP67, Dark Sky           |

#### AVAILABLE FINISHES: