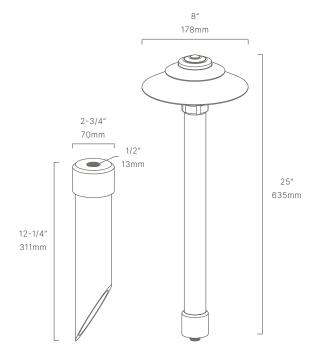

#### CONFIGURATOR:

| FIXTURE DIMENSIONS | W8" x H25"                         |
|--------------------|------------------------------------|
| LIGHT SOURCE       | Integrated LED                     |
| COLOR TEMPERATURES | 2700K, 3000K                       |
| WATTAGES           | 10W, 15W                           |
| CRI (RA)           | 80 CRI                             |
| VOLTAGE            | 12V                                |
| DELIVERED LUMENS   | 350lm (3000K)                      |
| DIMMABLE           | Yes, Dim to <10% via Transformer   |
| DRIVER             | Yes, 12V Integral Constant Current |
| TRANSFORMER        | No, 12V AC/DC Transformer Required |
| MOUNT              | Yes, Included 1/2" NPS Adapter     |
| GROUND STAKE       | Yes, Included MGS001612            |
| FINISH             | Included Natural                   |
| MATERIAL           | Brass & Copper                     |
| WIRE LENGTH        | 24"                                |
| LOCATION           | Exterior Wet                       |
| CERTIFICATIONS     | UL, IP66, IP67, Dark Sky           |